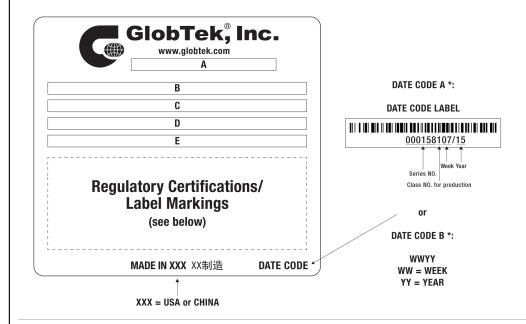

Below is the minimum information which will appear on the label. NOTE: in the logo area additional/actual positioning of symbols and text is subjected to change as per agency updates/requirements or additional model approvals become available.

Regulatory certifications/label markings may be in logo area on the label or molded into the case housing outside the label area.

Information will be shown via label and/or pad printed and/or molded and/or laser engraved in the case. \* Date code markings at GlobTek option

A=ICT / ITE / Medical Power Supply/Class 2/Household Power Supply

B=P/N: (料号) PR9SI830A00CHM(RVB) C=Model (型号) GTM93021-2024-P2

D=Input (输入)100-240V~, 50-60 Hz, 0.6 A Max E=Output (输出)24.0 V == 0.83 A, 20.00W