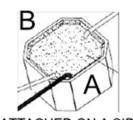

Level: V, Case Color/Style: GlobTek Black, Potted/Encapsulated in plastic housing, Regulated Switchmode AC-DC Power Supply AC Adaptor, Input Rating: 100-240V~, 50-60 Hz, Lead Wires, , Output Rating: 20.00W, 24.0V@0.83A, Pin Out: White Conductor (+V), Shield (-V), Output Configuration: 240 mm, 18/1C + Shield Cond, UL 1185, Stripped 20 +2/-2mm; Tinned 6 +/-1mm or Equal, Ferrite: None, GlobTek Black, GT Cord # C2121, Blades/Input Cord: 200mm, 2\* 18 AWG 1 conductor, UL 1015, solid, Black & White, Approvals:

Model No. GTM93021-2024-P2

Part No./Ordering No. PR9SI830A00CHM(RVB)

Rev C

Notes/Modifications/Customizations (notes in this section supersede the values shown in the standard spec) DIMENSIONS ARE IN MM UNLESS SPECIFIED OTHERWISE

#### Warning Label:



# BACKGROUND:BLACK TEXT:WHITE



ATTACHED ON A SIDE



# BACKGROUND:BLACK TEXT:WHITE



Drawing Title: GTM93021-2024-P2, ICT / ITE / Medical Power Supply/Class 2/Household Power Supply, Efficiency Level: V, Case Color/Style: GlobTek Black, Potted/Encapsulated in plastic housing, Regulated Switchmode AC-DC Power Supply AC Adaptor, Input Rating: 100-240V~, 50-60 Hz, Lead Wires, , Output Rating: 20.00W, 24.0V@0.83A, Pin Out: White Conductor (+V), Shield (-V), Output Configuration: 240 mm, 18/1C + Shield Cond, UL 1185, Stripped 20 +2/-2mm; Tinned 6 +/-1mm or Equal, Ferrite: None, GlobTek Black, GT Cord # C2121, Blades/Input Cord: 200mm, 2\* 18 AWG 1 conductor, UL 1015, solid, Black & White. Approvals:

Model No. GTM93021-2024-P2

Part No./Ordering No. PR9SI830A00CHM(RVB)

Rev C

#### **ELECTRICAL SPECIFICATIONS**

#### A) E