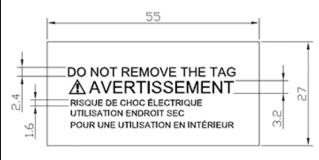

#### Warning Label:

# BACKGROUND:BLACK TEXT:WHITE

Drawing Title: GTM93021-2024-P2, ICT / ITE / Medical Power Supply/Class 2/Household Power Supply, Efficiency Level: V, Case Color/Style: GlobTek Black, Potted/Encapsulated in plastic housing, Regulated Switchmode AC-DC Power Supply AC Adaptor, Input Rating: 100-240V~, 50-60 Hz, Lead Wires, , Output Rating: 20.00W, 24.0V@0.83A, Pin Out: White Conductor (+V), Shield (-V), Output Configuration: 240 mm, 18/1C + Shield Cond, UL 1185, Stripped 20 +2/-2mm; Tinned 6 +/-1mm or Equal, Ferrite: None, GlobTek Black, GT Cord # C2121, Blades/Input Cord: 200mm, 2\* 18 AWG 1 conductor, UL 1015, solid, Black & White. Approvals: