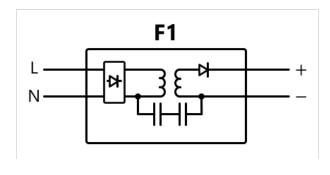

# POWER SUPPLY INFORMATION

| TYPE                           | Potted/Encapsulated in plastic housing                                               |
|--------------------------------|--------------------------------------------------------------------------------------|
| TECHNOLOGY                     | Regulated Switchmode AC-DC Power Supply AC Adaptor                                   |
| CASE COLOR                     | GlobTek Black                                                                        |
| NAMEPLATE RATED INPUT          | 100-240V~, 50-60 Hz, 0.6 A Max                                                       |
| INPUT CONFIG                   | Lead Wires                                                                           |
| WATTS                          | 20.00                                                                                |
| VOLTS OUT                      | 24.0                                                                                 |
| CURRENT OUT (Amps)             | 0.83                                                                                 |
| BLADE/CORD INCLUDED            | FC-Lead Wire 200 200mm, 2* 18 AWG 1 conductor, UL 1015, solid, Black & White         |
| BLADE/CORD INSTALLED           | FC-Lead Wire 200 200mm, 2* 18 AWG 1 conductor, UL 1015, solid, Black & White         |
| INGRESS PROTECTION             | IP68                                                                                 |
| GROUNDING CONFIGURATION        | (F1) Floating output, Class II / double insulated                                    |
| EFFICIENCY LEVEL               | V                                                                                    |
| OUTPUT CONFIGURATION           | 240 mm, 18/1C + Shield Cond, UL 1185, Stripped 20 +2/-2mm; Tinned 6 +/-1mm or Equal, |
|                                | Ferrite: None, GlobTek Black, GT Cord # C2121                                        |
| CONNECTOR PIN OUT              | White Conductor (+V), Shield (-V)                                                    |
| LABEL SPECS                    | Standard GT,L-1186                                                                   |
| SPECIAL BARCODE LABEL MATERIAL | No                                                                                   |
| PACK SPEC                      | Standard Potted, Individually Box.gif                                                |
| USER MANUAL                    |                                                                                      |
|                                |                                                                                      |

#### INPUT CONFIGURATION

(F1) Floating output, Class II / double insulated

Alternate grounding configurations available upon request.

Blades/Cord Included:FC-Lead Wire 200200mm, 2\* 18 AWG 1 conductor, UL 1015, solid, Black & White