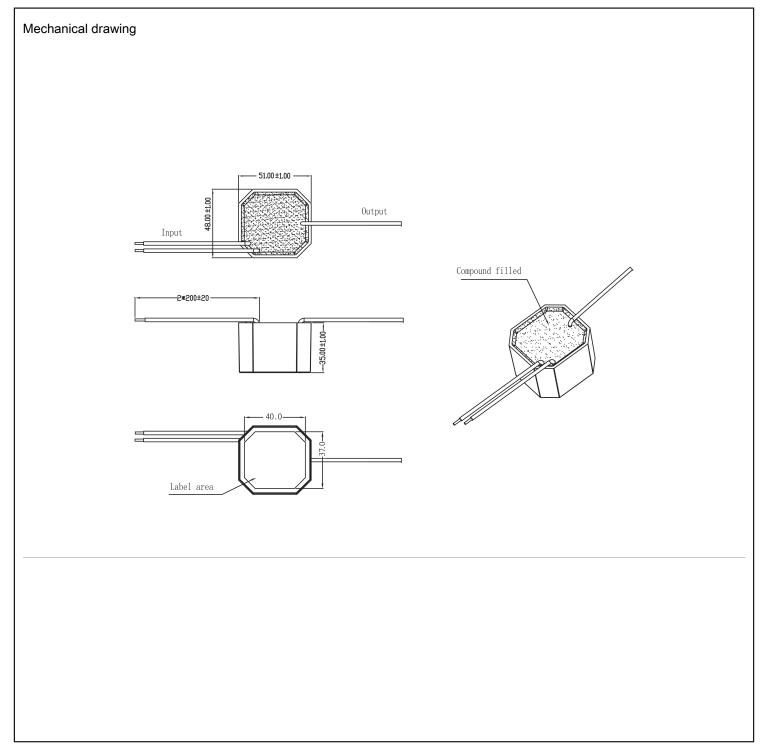

#### E) ENCLOSURE

- 01. Housing: High impact plastic, 94V0 polycarbonate, non-vented
- 02. Size: 48.0 Length x 51.0 Width x 35.0 High mm +/-1.0 mm suitable for installation in North American 1-Gang Old Work Electrical Box / typical unterputz Power Supply (netzteil) for "Hohlwanddose" per VDE0606 (Einbau-Netzteil Stromversorgung für Unterputz-Installation)
- 03. Markings: Label and/or Pad Printed and/or Molded in the case