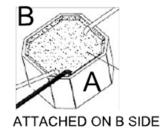

psulated in plastic housing, Regulated Switchmode AC-DC Power Supply AC Adaptor, Input Rating: 100-240V~, 50-60 Hz, Lead Wires, , Output Rating: 20.00W, 24.0V@0.83A, Pin Out: White Conductor (+V), Shield (-V), Output Configuration: 240 mm, 18/1C + Shield Cond, UL 1185, Stripped 20 +2/-2mm; Tinned 6 +/-1mm or Equal, Ferrite: None, GlobTek Black, GT Cord # C2121, Blades/Input Cord: 200mm, 2\* 18 AWG 1 conductor, UL 1015, solid, Black & White, Approvals:

Model No. GTM93021-2024-P2

Part No./Ordering No. PR9SI830A00CHM(RVB)

Rev C

Notes/Modifications/Customizations (notes in this section supersede the values shown in the standard spec) DIMENSIONS ARE IN MM UNLESS SPECIFIED OTHERWISE

#### Warning Label:



# BACKGROUND:BLACK TEXT:WHITE



ATTACHED ON A SIDE



# BACKGROUND:BLACK TEXT:WHITE



Drawing Title: GTM93021-2024-P2, ICT / ITE / Medical Power Supply/Class 2/Household Power Supply, Efficiency Level: V, Case Color/Style: GlobTek Black, Potted/Encapsulated in plastic housing, Regulated Switchmode AC-DC Power Supply AC Adaptor, Input Rating: 100-240V~, 50-60 Hz, Lead Wires, , Output Rating: 20.00W, 24.0V@0.83A, Pin Out: White Conductor (+V), Shield (-V), Output Configuration: 240 mm, 18/1C + Shield Cond, UL 1185, Stripped 20 +2/-2mm; Tinned 6 +/-1mm or Equal, Ferrite: None, GlobTek Black, GT Cord # C2121, Blades/Input Cord: 200mm, 2\* 18 AWG 1 conductor, UL 1015, solid, Black & White. Approvals:

Model No. GTM93021-2024-P2

Part No./Ordering No. PR9SI830A00CHM(RVB)

Rev C

#### **ELECTRICAL SPECIFICATIONS**

#### A) ELECTRICAL SPECIFICATIONS:

- 01. Input Voltage: Specifi