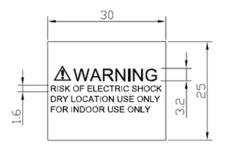

#### Warning Label:

# BACKGROUND:BLACK TEXT:WHITE

Drawing Title: GTM93021-2024-P2, ICT / ITE / Medical Power Supply/Class 2/Household Power Supply, Efficiency Level: V, Case Color/Style: GlobTek Black, Potted/Encapsulated in plastic housing, Regulated Switchmode AC-DC Power Supply AC Adaptor, Input Rating: 100-240V~, 50-60 Hz, Lead Wires, , Output Rating: 20.00W, 24.0V@0.83A, Pin Out: White Conductor (+V), Shield (-V), Output Configuration: 240 mm, 18/1C + Shield Cond, UL 1185, Stripped 20 +2/-2mm; Tinned 6 +/-1mm or Equal, Ferrite: None, GlobTek Black, GT Cord # C2121, Blades/Input Cord: 200mm, 2\* 18 AWG 1 conductor, UL 1015, solid, Black & White. Approvals: