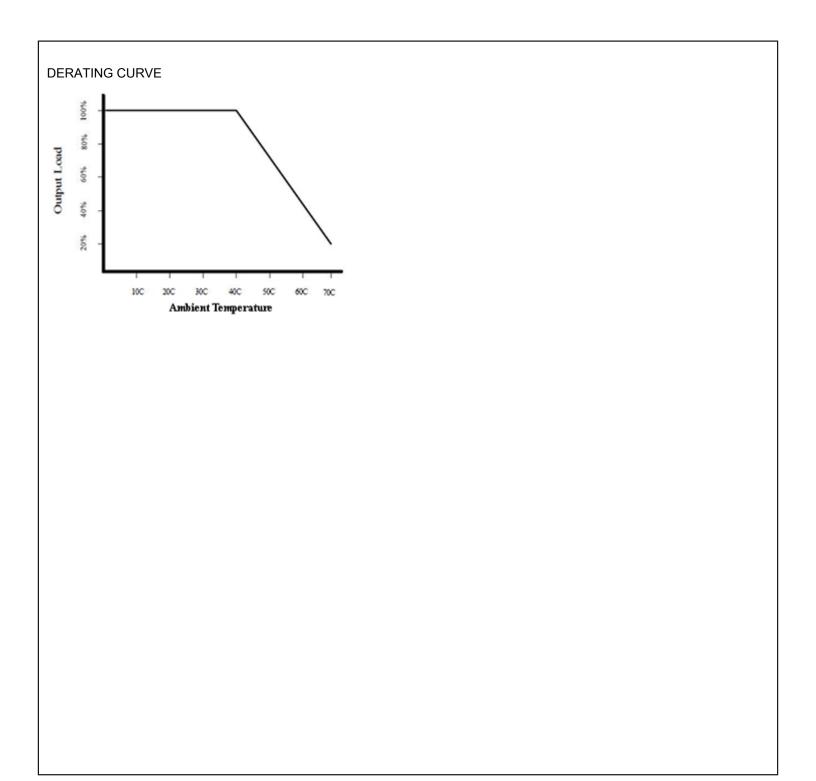

#### D) OTHER:

- 01. MTBF: 200,000 Hours @ 25°C ambient temperature
- 02. Operating Temperature: 0°C to 50°C ambient temperature
- 03. Humidity: 0% to 90% relative humidity
- 04. Storage Temperature: -10°C to 80°C
- 05. Cooling: Convection