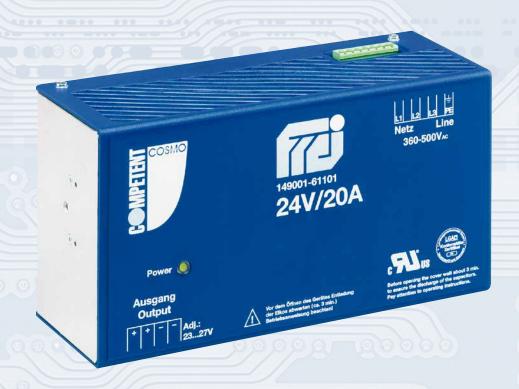

## PRIMARY SWITCHED-MODE REGULATOR 24 V / 20 A - 3 PH

480 W - Built-in power supply

- Input 3 x 340 550 VAC
- Safety according to VDE 0805 / EN 60950 / IEC 950
- High efficiency
- Output voltage range 23 27 VDC
- RFI suppression according to EN 55011 / EN 55022 class B
- Noise immunity according to EN 50082-1/-2

- Protected against continuous short circuit and non-load operation
- Connection via screw plug connectors
- Compact housing, mounted on DIN rail
- Weight approx. 1.9 kg
- "On" indicator (LED)
- Two-phase operation possible but out of UL certification

| Ordering data |                                                    |  |
|---------------|----------------------------------------------------|--|
| Part no.      | Ordering text                                      |  |
| 149001-61101  | Power supply COMPETENT-COSMO<br>24 V / 20 A – 3 ph |  |