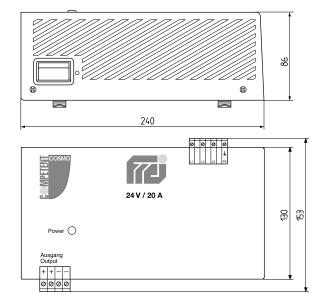

| Dimensions [mm] |                |
|-----------------|----------------|
| WxHxL           | 240 x 153 x 86 |