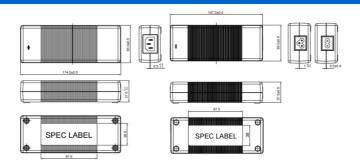

### MECHANICAL SPECIFICATION

### MECHANICAL

Dimension: LED Indicator: On/Off Switch: 167mm(L) x 65mm(W) x 37mm(H) No No

This content is subject to change, please refer to specification for more detail. FSP reserve the right to change the content without prior notice