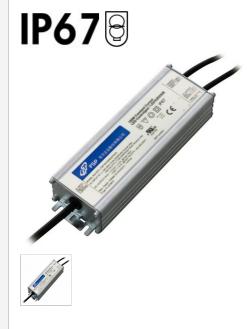

### FSP100-SZAE(105)VG

#### Feature

- For LED Outdoor & Industrial Application
- Wide Input Range for Worldwide use (up to 305Vac)
- Built-in PFC Function: up to PF 0.99
- IP67 Design for Outdoor Installation
- Suitable to Dry, Damp, Wet Location
- High Surge Protection: 4kV/6kV(IEC61000-4-5)
- 1-10V Dimming Function
- High Reliability & Long Life 50,000hrs
- Constant Current Design/ Low Ripple Current
- Isolation Class II Design, No F.G.
- All-Round Protections: Short Circuit/ Over Voltage/ Over Temperature Protection
- Safety: Meet IEC61347-2-13, UL8750 & EMI EN55015