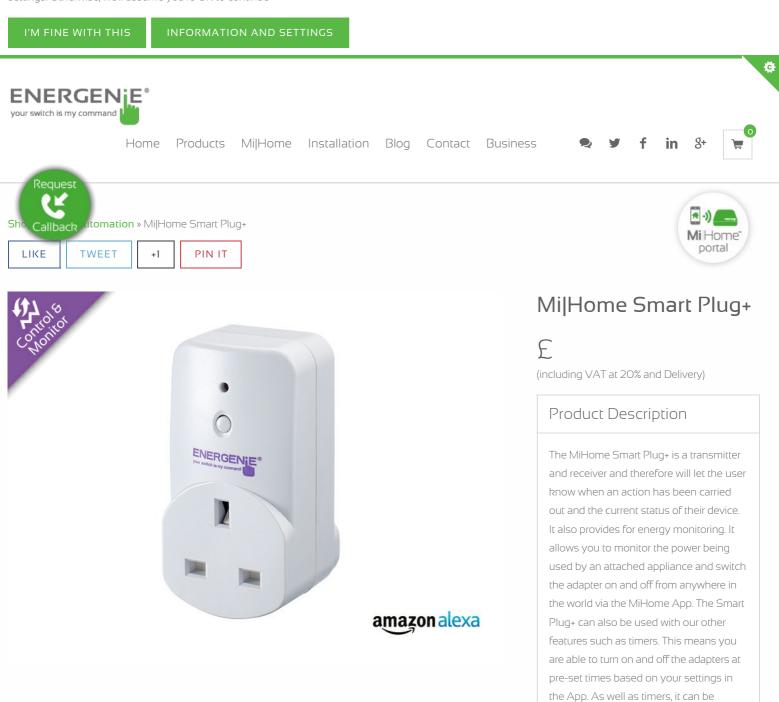

facebook to name but a few. It also means

they can be used in conjunction with the Phillips Hue and Nest. The device also has

consumption of any electrical device you

plug in to this adapter PLUS control it from wherever you are FREE iOS and Android App, plus browser interface Highaccuracy chip provides real-time energy use, monitors 2W - 3'12OW Provides instant and cumulative energy use Switch on/off via the MilHome App or set timers,

Amazon Alexa and Google Home compatibility. Monitor energy