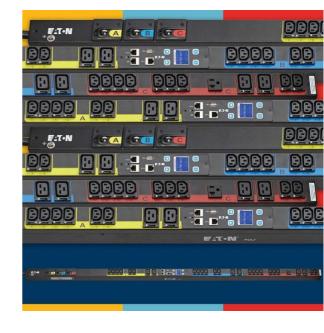

## TPC2365-R

Eaton REPO rack PDU, 1U, 3.84 kW max, 100-240V, 16A, C20 inlet, Single-phase, Standard Remote

Contact me about this product