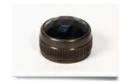

## **General Description**

Series 051 Configuration Convex

Clear Convex PMI Cap, Back Frosted Description

Sizes 1 Color Clear Mounting Hole Size

Metal Finish Desc Polished Chrome

Hardware Desc None

Lens Cap Shape Convex, polycarbonate