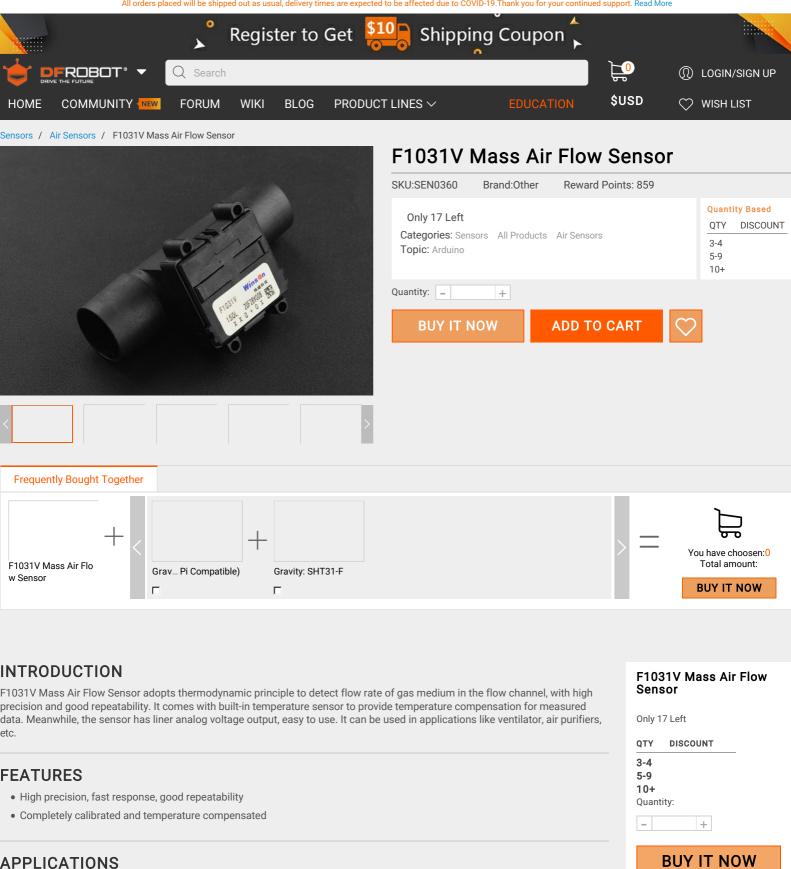

## SHIPPING LIST • Measuring Range: 150SLM (SLM: standard litre per minute. Standard-state: 20°C gas temperature and 101.325 kPa gas REVIEW pressure) FAQ • Power Supply: 5V • Operating Current: 25mA **BACK TO TOP** • Accuracy: <4%FS • Response Time: 50ms • Operating Temperature Range: -25°C~65°C • Working Pressure: <100kPa **DOCUMENTS** • Product wiki SHIPPING LIST • F1031V Mass Air Flow Sensor x1 REVIEW FAQ 0 Comments DFRobot ☐ Disqus' Privacy Policy 🚺 Login 👻 Sort by Best ▼ C Recommend ırt the discussion... Be the first to comment Subscribe ● Add Disqus to your site ▲ Do Not Sell My Data **DISQUS** Sign up for exclusive offers! Like us on Your email address G+ 🚻 **INFORMATION CUSTOMER SERVICE** MY ACCOUNT FROBOT® About Us **DFRobot Distributors** Affiliates Specials Warranty **Privacy Policy** Site Map Coupon Shipping Payment FAQ