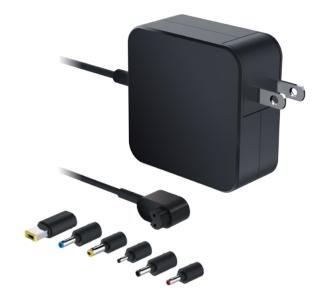

## Innergie



Innergie 65U

# Laptop Power Adapter





# Innergie



### **6 Tips for Most Laptop Brands**

Including 6 tips to work with most laptop brands. Free Tips Program to get extra tips to match your laptops.



#### **Reliable & Durable**

First-class power management, premium material, and superbly built to provide the most reliable and durable charging experience you can get.





Innergie promises to conserve energy and protect the earth. We strive to optimize energy efficiency and realize our sustainable green energy concepts.









Only Innergie products come equipped with such powerful protections, oaring a level of security no other devices can match.





Voltage Temperature





## Warrantv

Innergie offers an 2 years warranty and thoughtful services on this product. Please register on the website.

\* For detail warrant