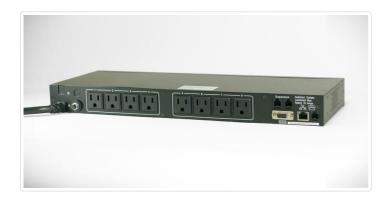

## iBB-N20

| Power Inlet:          | 1 x NEMA 5-20P             |
|-----------------------|----------------------------|
| Total Power Switched: | 20 Amps                    |
| Power Outlets:        | 8 x NEMA 5-15R             |
| Management:           | IP Control, Serial Control |