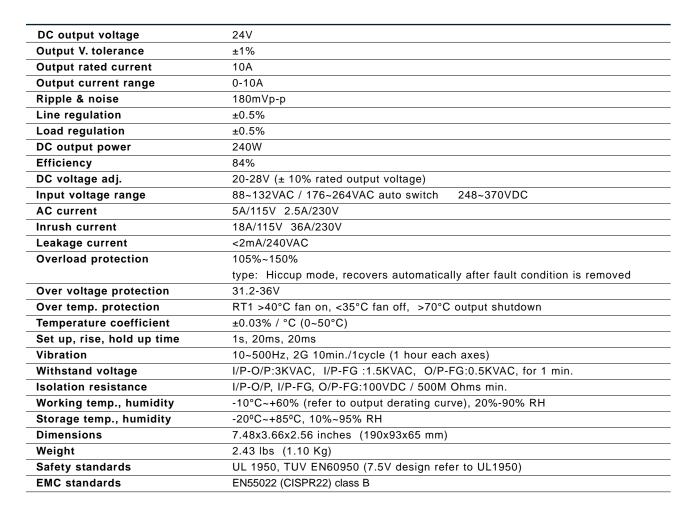

## VS-240-24 Metal Enclosed Switching Power Supply

## Features

Auto AC input sensing
Short circuit, overload, over-voltage, over-temp. protected
Built-in cooling fan on-off control
LED indicator for power on
Fixed switching frequency at 75KHz
2 year warranty



Notes:

1. All parameters are specified at 230VAC input, rated load, 25°C 70%RH ambient

2. Tolerance includes set up tolerance, line regulation, load regulation

3. Ripple & noise are measured at 20MHz by using a 12" twisted pair terminated with a 0.1uF & 47 uF capacitor

\*V-Infinity reserves the right to make changes to its products or to discontinue any product or service without notice, and to advise customers to verify the most up-to-date product information before placing orders. V-Infinity assumes no liability or responsibility for customer's applications using V-Infinity products other than repair or replacing (at V-I's option) V-Infinity products not meeting V-I's published specifications. Nothing will be covered outside of standard product warranty.



**Output Derating** 

**