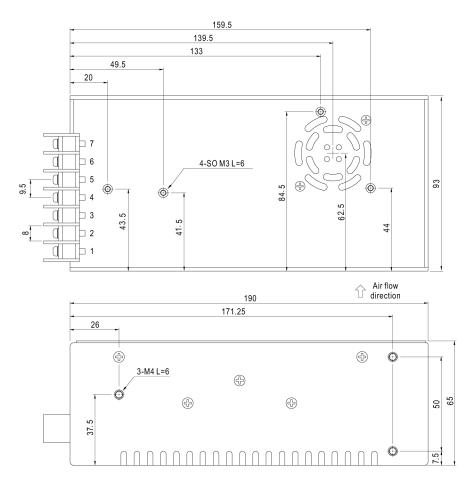

**Output Derating** 

**Static Characteristics** 

**Dimensions (mm)** 

## Terminal Pin. No Assignment

| Pin No. | Assignment | Pin No. | Assignment   |
|---------|------------|---------|--------------|
| 1       | AC/L       | 4,5     | DC OUTPUT -V |
| 2       | AC/N       | 6,7     | DC OUTPUT +V |
| 3       | FG ≟       |         |              |