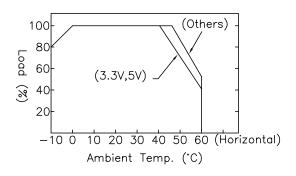

- 3. Ripple & noise are measured at 20MHz by using a 12" twisted pair terminated with a 0.1uF & 47 uF capacitor
- 4. Line regulation is measured from low line to high line at rated load
- 5. Mounting holes M1 and M2 should be grounded for EMI purposes

V-Infinity reserves the right to make changes to its products or to discontinue any product or service without notice, and to advise customers to verify the most up-to-date product information before placing orders. V-Infinity assumes no liability or responsibility for customer's applications using V-Infinity products other than repair or replacing (at V-I's option) V-Infinity products not meeting V-I's published specifications. Nothing will be covered outside of standard product warranty.





**Block Diagram** 



## **Output Derating**



## **Static Characteristics**



## **Dimensions (mm)**