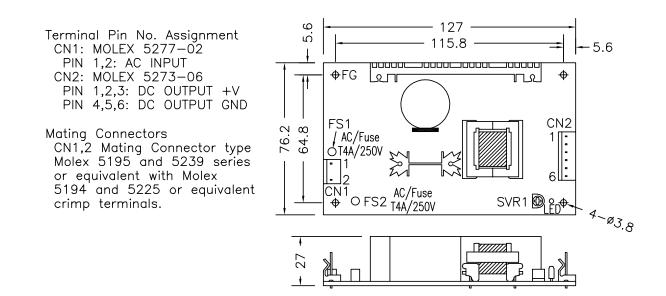

wisted pair terminated with a 0.1uF & 47 uF capacitor
- 4. Line regulation is measured from low line to high line at rated load
- 5. Mounting holes M1 and M2 should be grounded for EMI purposes

V-Infinity reserves the right to make changes to its products or to discontinue any product or service without notice, and to advise customers to verify the most up-to-date product information before placing orders. V-Infinity assumes no liability or responsibility for customer's applications using V-Infinity products other than repair or replacing (at V-I's option) V-Infinity products not meeting V-I's published specifications. Nothing will be covered outside of standard product warranty.





**Block Diagram** 



## **Output Derating**



## **Static Characteristics**



## **Dimensions (mm)**