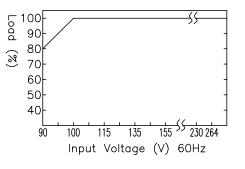

at 20MHz by using a 12" twisted pair terminated with a 0.1uF & 47 uF capacitor
- 4. Line regulation is measured from low line to high line at rated load
- 5. Mounting holes M1 and M2 should be grounded for EMI purposes

V-Infinity reserves the right to make changes to its products or to discontinue any product or service without notice, and to advise customers to verify the most up-to-date product information before placing orders. V-Infinity assumes no liability or responsibility for customer's applications using V-Infinity products other than repair or replacing (at V-I's option) V-Infinity products not meeting V-I's published specifications. Nothing will be covered outside of standard product warranty.





**Block Diagram** 



## **Output Derating**



## **Static Characteristics**



## **Dimensions (mm)**