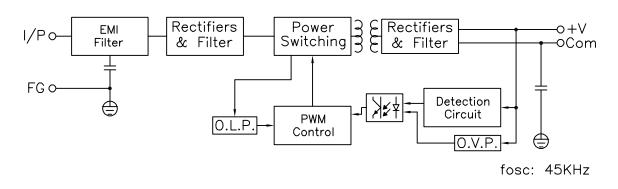

egulation, load regulation
- 3. Ripple & noise are measured at 20MHz by using a 12" twisted pair terminated with a 0.1uF & 47 uF capacitor
- 4. Line regulation is measured from low line to high line at rated load
- 5. Mounting holes M1 and M2 should be grounded for EMI purposes

V-Infinity reserves the right to make changes to its products or to discontinue any product or service without notice, and to advise customers to verify the most up-to-date product information before placing orders. V-Infinity assumes no liability or responsibility for customer's applications using V-Infinity products other than repair or replacing (at V-I's option) V-Infinity products not meeting V-I's published specifications. Nothing will be covered outside of standard product warranty.





**Block Diagram** 



## **Output Derating**



## **Static Characteristics**



## **Dimensions (mm)**