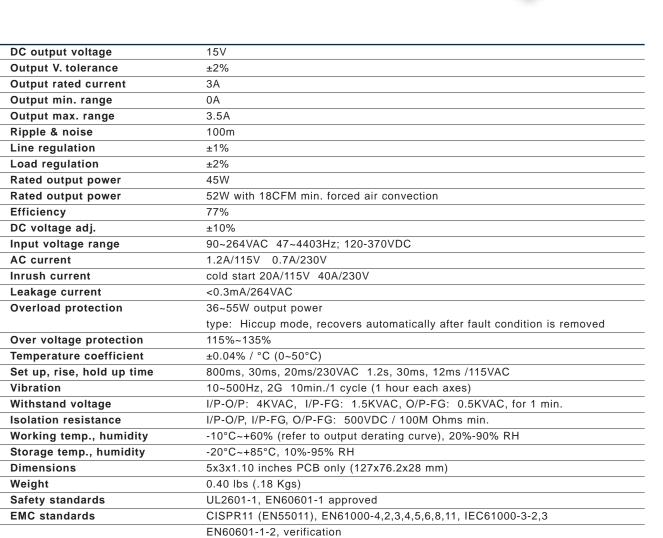

## Features

- Universal AC input / Full range
- Low leakage current 0.3mA
- ·Protections:Short circuit/Over load/Over voltage
- Cooling by free air convection
- ·100% full load burn-in test ·Fixed switching frequency at 45KHz
- ·3 years warranty



Notes:

- 1. All parameters are specified at 230VAC input, rated load, 25°C 70% RH ambient
- 2. Tolerance includes set up tolerance, line regulation, load regulation
- 3. Ripple & noise are measured at 20MHz by using a 12" twisted pair terminated with a 0.1uF & 47 uF capacitor
- 4. Line regulation is measured from low line to high line at rated load
- 5. Mounting holes M1 and M2 should be grounded for EMI purposes

V-Infinity reserves the right to make changes to its products or to discontinue any product or service without notice, and to advise customers to verify the most up-to-date product information before placing orders. V-Infinity assumes no liability or responsibility for customer's applications using V-Infinity products other than repair or replacing (at V-I's option) V-Infinity