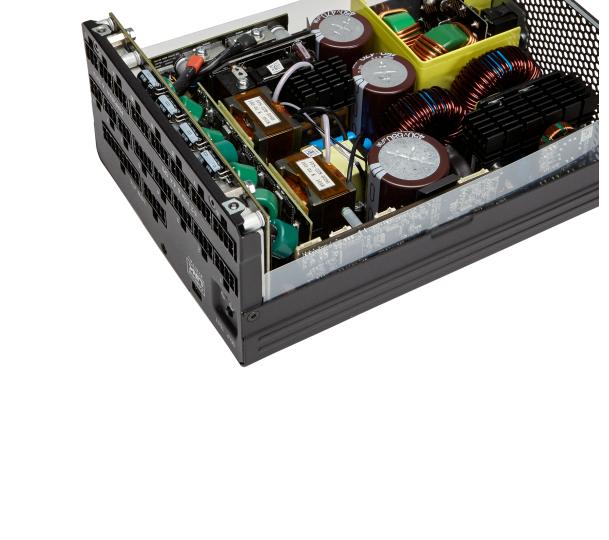

## deliver over 94% efficiency.

TOP TIER COMPONENTS

THE ONLY CONSUMER PSU WITH GALLIUM NITRIDE TRANSISTORS

Totem-pole PFC Gallium Nitride (GaN) transistors for

100% 105°C Japanese electrolytic capacitors, top-

specification internal components and digital design

superior efficiency in a smaller form-factor.

WORLD CLASS ELECTRICAL

PERFORMANCE

Incredibly stable voltages and ultra-low ripple noise.

For near-silent operation at low to medium loads.