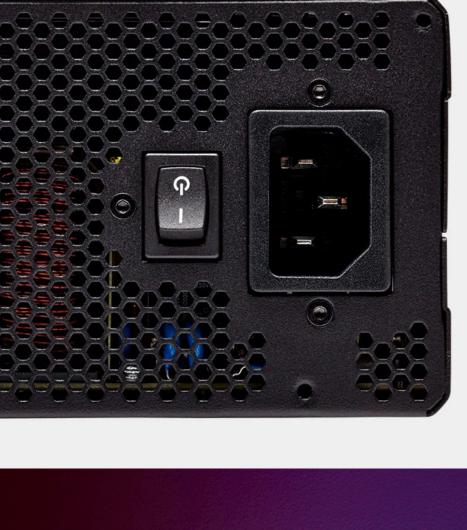

BETTER

The CORSAIR AX1600i is the ultimate digital ATX power supply, built using only the best components

THE WORLD'S BEST PSU GETS

and state-of-the-art gallium nitride transistors to deliver more than 94% efficiency.





## deliver over 94% efficiency.

TOP TIER COMPONENTS

THE ONLY CONSUMER PSU WITH GALLIUM NITRIDE TRANSISTORS

Totem-pole PFC Gallium Nitride (GaN) transistors for

100% 105°C Japanese electrolytic capacitors, top-

specification internal components and digital design

superior efficiency in a smaller form-factor.





WORLD CLASS ELECTRICAL

PERFORMANCE

Incredibly stable voltages and ultra-low ripple noise.





For near-silent operation at low to medium loads.





installation. Unused cables can be stored in the

included roll-up cable bag.