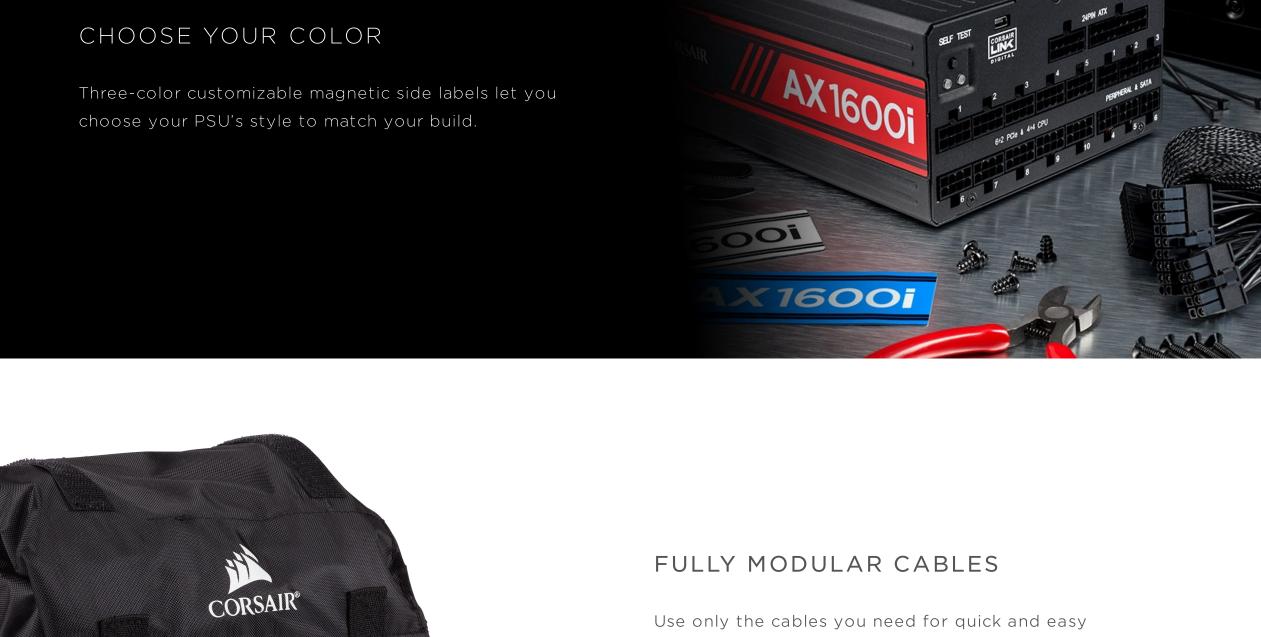

BETTER

The CORSAIR AX1600i is the ultimate digital ATX power supply, built using only the best components

THE WORLD'S BEST PSU GETS

and state-of-the-art gallium nitride transistors to deliver more than 94% efficiency.





## deliver over 94% efficiency.

TOP TIER COMPONENTS

THE ONLY CONSUMER PSU WITH GALLIUM NITRIDE TRANSISTORS

Totem-pole PFC Gallium Nitride (GaN) transistors for

100% 105°C Japanese electrolytic capacitors, top-

specification internal components and digital design

superior efficiency in a smaller form-factor.





WORLD CLASS ELECTRICAL

PERFORMANCE

Incredibly stable voltages and ultra-low ripple noise.





For near-silent operation at low to medium loads.





installation. Unused cables can be stored in the

included roll-up cable bag.