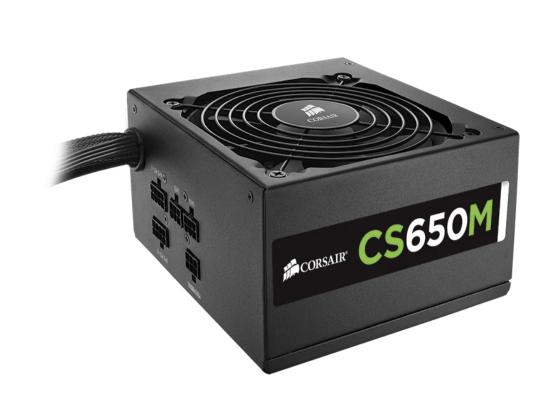

### MODULAR CABLING WITH CLEARLY MARKED CONNECTORS

The flat, sleeved black cables are modular, so you'll only use the cables you need and you'll get great-looking results. The clearly-marked connectors make

installation fast and straightforward.