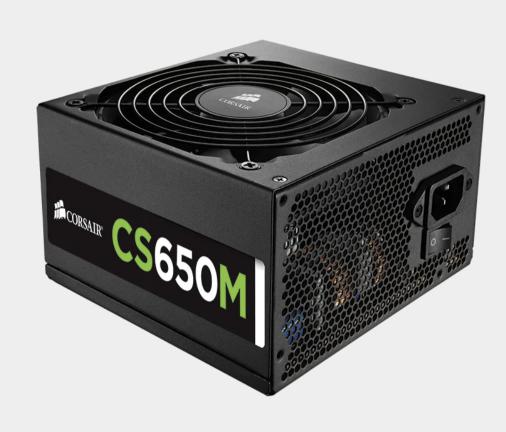

### 80 PLUS GOLD-CERTIFIED EFFICIENCY

The super-efficient operation of the CS Series Modular results in lower energy use and lower operating costs. Since it generates less heat, the fan doesn't need to work as hard, and you'll enjoy near silent operation.