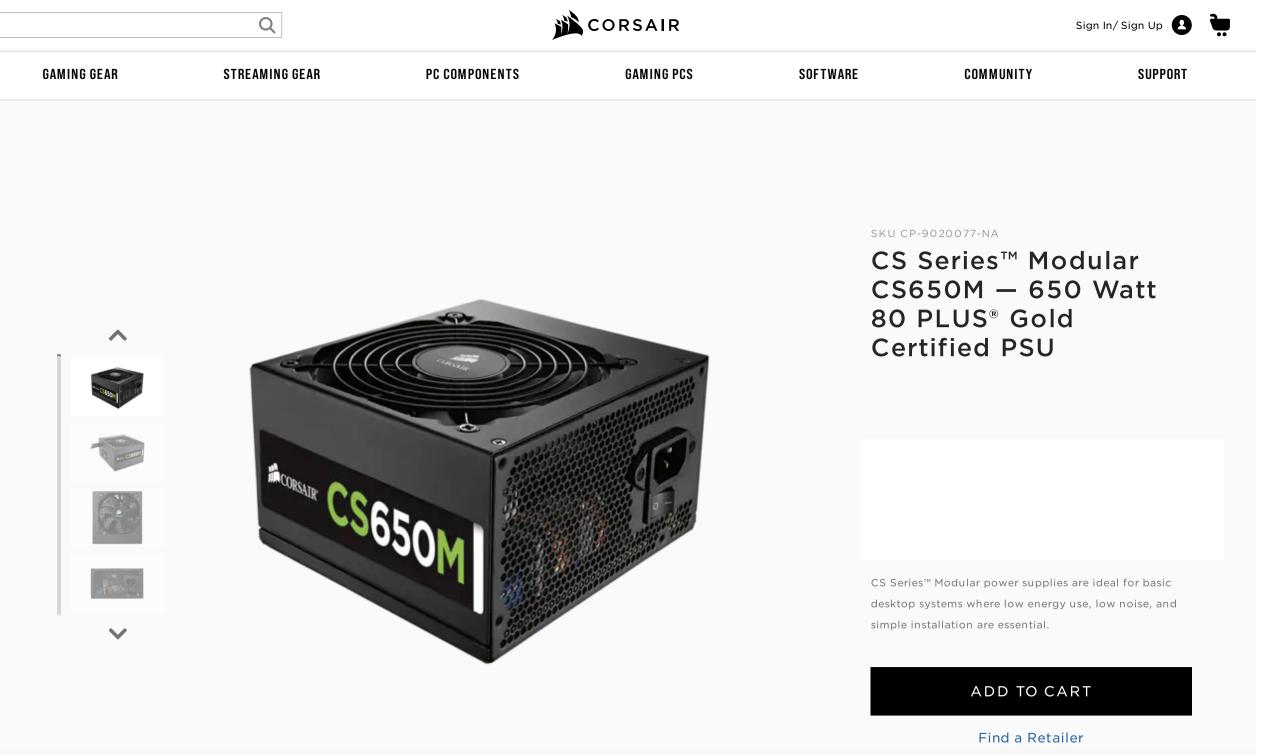

# GOLD-CERTIFIED EFFICIENCY AND MODULAR CABLING FOR LOW ENERGY USE AND EASY INSTALLATION

CS Series Modular power supplies are ideal for basic desktop systems where low energy use, low noise, and simple installation are essential. 80 PLUS Gold efficiency reduces operating cost and excess heat. Flat, sleeved black modular cables with clearly-marked connectors make installation fast and straightforward, with good-looking results.