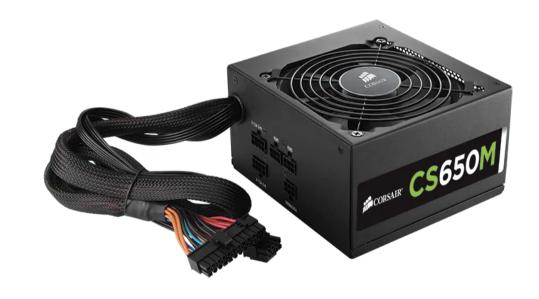

### MODULAR CABLING WITH CLEARLY MARKED CONNECTORS

The flat, sleeved black cables are modular, so you'll only use the cables you need and you'll get great-looking results. The clearly-marked connectors make

installation fast and straightforward.