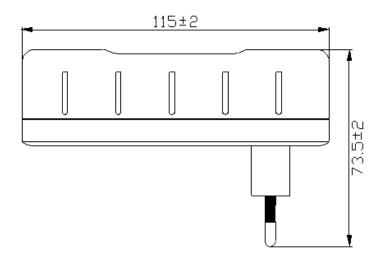

|
| RoHS Compliance       | Yes                                                                                                                                                  |
| Environmental         | Temperature: Operating: 0°C to 40°C, Storage: -25°C to 65°C Humidity (non-condensing): Operating: 10% to 90%, Storage: Max. 90%                      |
| Certification         | CE                                                                                                                                                   |
| Dimension (W x H x D) | 115 x 50 x 31 mm                                                                                                                                     |



## Mechanical Dimensions