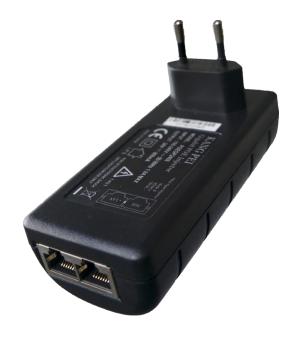

## Gigabit Ethernet Passive 24V @ 1000mA

Gigabit 24V Passive Power Over Ethernet Injector

Model: PoEGP2408

## KEY FEATURES

- The Gigabit Power over Ethernet (PoE) Injector provides power over a distance of up to 100 meters (328 ft.)
- · Full Duplex Gigabit speeds supported
- Supplies power up to 24 Watts
- Universal Input 100 to 240VAC
- RoHS Compliant
- Meet ErP / Energy Star. Level : V Standards
- Meet EN55022/ EN55024 Standards

## Specifications

| Output Voltage        | 24V DC @ 1000mA                                                                                                                                      |
|-----------------------|------------------------------------------------------------------------------------------------------------------------------------------------------|
| Power Consumption     | 24 Watts (Max)                                                                                                                                       |
| Efficiency            | 70%                                                                                                                                                  |
| Line Regulation       | +/- 1%                                                                                                                                               |
| Load Regulation       | +/- 3%                                                                                                                                               |
| MTBF                  | 50,000 hours                                                                                                                                         |
| Standard              | IEEE 802.3 10Base-T<br>IEEE 802.3u 100Base-TX<br>IEEE 802.3ab Gigabit Ethernet                                                                       |
| Network Media         | 10Mbps: UTP/STP Cat. 5 and 5e up to 100 Meters<br>100Mbps: UTP/STP Cat. 5, and 5e up to 100 Meters<br>Gigabit: UTP/STP Cat 5e and 6 up to 100 meters |
| Ports                 | 1 x 10/100/1000Mbps DATA-IN (Data only)<br>1 x 10/100/1000Mbps PWR+DATA-OUT                                                                          |
| RoHS Compliance       | Yes                                                                                                                                                  |
| Environmental         | Temperature: Operating: 0°C to 40°C, Storage: -25°C to 65°C Humidity (non-condensing): Operating: 10% to 90%, Storage: Max. 90%                      |
| Certification         | CE                                                                                                                                                   |
| Dimension (W x H x D) | 115 x 50 x 31 mm                                                                                                                                     |