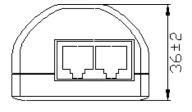

|
| RoHS Compliance       | Yes                                                                                                                                                  |
| Environmental         | Temperature: Operating: 0°C to 40°C, Storage: -25°C to 65°C Humidity (non-condensing): Operating: 10% to 90%, Storage: Max. 90%                      |
| Certification         | CE                                                                                                                                                   |
| Dimension (W x H x D) | 115 x 50 x 31 mm                                                                                                                                     |



## Mechanical Dimensions