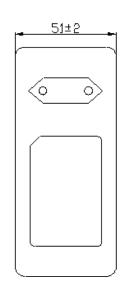

|
| RoHS Compliance       | Yes                                                                                                                                                  |
| Environmental         | Temperature: Operating: 0°C to 40°C, Storage: -25°C to 65°C Humidity (non-condensing): Operating: 10% to 90%, Storage: Max. 90%                      |
| Certification         | CE                                                                                                                                                   |
| Dimension (W x H x D) | 115 x 50 x 31 mm                                                                                                                                     |



## Mechanical Dimensions