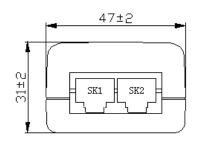

## Mechanical Dimensions

## Specifications

| Output Voltage        | 24V DC @ 500mA                                                                                                                  |
|-----------------------|---------------------------------------------------------------------------------------------------------------------------------|
| Power Consumption     | 12 Watts                                                                                                                        |
| Efficiency            | 72%                                                                                                                             |
| Line Regulation       | 5%                                                                                                                              |
| Load Regulation       | 5%                                                                                                                              |
| MTBF                  | 10,000 hours                                                                                                                    |
| Standard              | Passive 24V PoE                                                                                                                 |
| Network Media         | 10Mbps: UTP/STP Cat. 5 and 5e up to 100 Meters<br>100Mbps: UTP/STP Cat. 5, and 5e up to 100 Meters                              |
| Ports                 | 1 x 10/100Mbps DATA-IN (Data only) 1 x 10/100Mbps PWR+DATA-OUT                                                                  |
| RoHS Compliance       | Yes                                                                                                                             |
| Environmental         | Temperature: Operating: 0°C to 40°C, Storage: -20°C to 50°C Humidity (non-condensing): Operating: 15% to 90%, Storage: Max. 95% |
| Certification         | Pending                                                                                                                         |
| Dimension (W x H x D) | 84 x 47 x 54 mm                                                                                                                 |