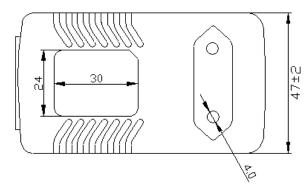

## Mechanical Dimensions

## Specifications

| Output Voltage        | 24V DC @ 500mA                                                                                                                  |
|-----------------------|---------------------------------------------------------------------------------------------------------------------------------|
| Power Consumption     | 12 Watts                                                                                                                        |
| Efficiency            | 72%                                                                                                                             |
| Line Regulation       | 5%                                                                                                                              |
| Load Regulation       | 5%                                                                                                                              |
| MTBF                  | 10,000 hours                                                                                                                    |
| Standard              | Passive 24V PoE                                                                                                                 |
| Network Media         | 10Mbps: UTP/STP Cat. 5 and 5e up to 100 Meters<br>100Mbps: UTP/STP Cat. 5, and 5e up to 100 Meters                              |
| Ports                 | 1 x 10/100Mbps DATA-IN (Data only) 1 x 10/100Mbps PWR+DATA-OUT                                                                  |
| RoHS Compliance       | Yes                                                                                                                             |
| Environmental         | Temperature: Operating: 0°C to 40°C, Storage: -20°C to 50°C Humidity (non-condensing): Operating: 15% to 90%, Storage: Max. 95% |
| Certification         | Pending                                                                                                                         |
| Dimension (W x H x D) | 84 x 47 x 54 mm                                                                                                                 |