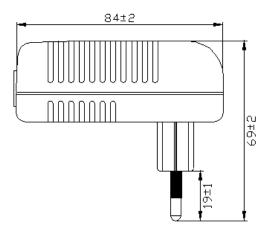

## Mechanical Dimensions

## Specifications

| Output Voltage        | 24V DC @ 500mA                                                                                                                  |
|-----------------------|---------------------------------------------------------------------------------------------------------------------------------|
| Power Consumption     | 12 Watts                                                                                                                        |
| Efficiency            | 72%                                                                                                                             |
| Line Regulation       | 5%                                                                                                                              |
| Load Regulation       | 5%                                                                                                                              |
| MTBF                  | 10,000 hours                                                                                                                    |
| Standard              | Passive 24V PoE                                                                                                                 |
| Network Media         | 10Mbps: UTP/STP Cat. 5 and 5e up to 100 Meters<br>100Mbps: UTP/STP Cat. 5, and 5e up to 100 Meters                              |
| Ports                 | 1 x 10/100Mbps DATA-IN (Data only) 1 x 10/100Mbps PWR+DATA-OUT                                                                  |
| RoHS Compliance       | Yes                                                                                                                             |
| Environmental         | Temperature: Operating: 0°C to 40°C, Storage: -20°C to 50°C Humidity (non-condensing): Operating: 15% to 90%, Storage: Max. 95% |
| Certification         | Pending                                                                                                                         |
| Dimension (W x H x D) | 84 x 47 x 54 mm                                                                                                                 |