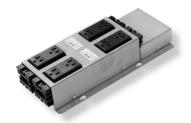

AMPINNERGY® Quadplex Power Strip, Double Sided with 4 Modular Duplex Receptacles, Keyhole mount, Line 1, black

- Used for T-slot or surface mount wall and counter applications
- Mates to power connector cable assemblies