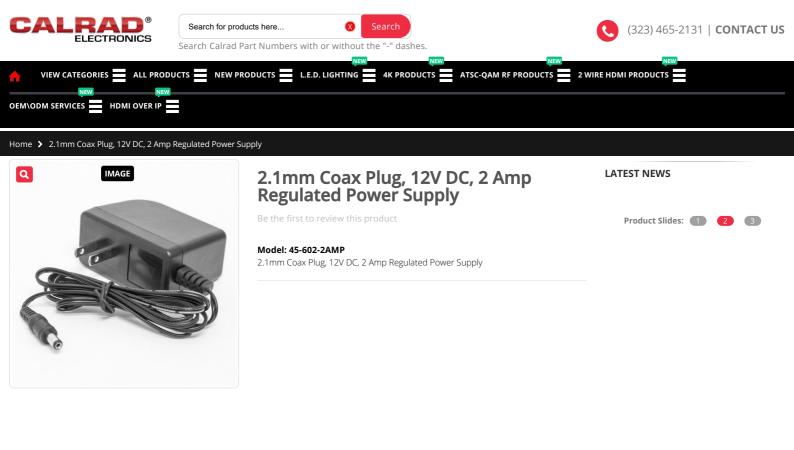

 Description
 Technical Resources
 Tags
 Reviews

 45-602-2AMP | Operates from 110Vac to 220Vac automatically switches for each voltage. Output 12Vdc regulated at 2 Amps. 6ft cord. Short circuit/over, voltage protection.

 Specifications:
 Dimensions ... 3" L x 1.35" W x 1.76" H

 Power Plug ... 2.1mm coax
 Color ... Black

Product Slides: 1