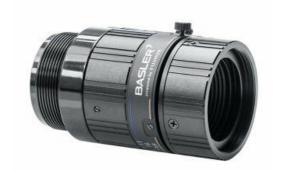

## Basler Lens C125-2522-5M F2.2 f25mm - Lenses

Original Basler C-mount lens with a fixed focal length of 25 mm, aperture range from F2.2 - F22 and a resolution of 5 megapixels.

Our high-resolution Basler Lenses are ideally suited for all current machine vision applications. Designed in cooperation with Fujinon, the Lenses fit perfectly with all Basler cameras with a sensor size of less than 1/2", such as the Basler ace, dart or pulse. The Basler C-mount lenses in our program offer a fixed focal length of 25 mm, an aperture range from F2.2 - F22 and a resolution of 5 megapixels.

## General Information

| Order Number        | 2000034835   |
|---------------------|--------------|
| Accessory Type      | Lenses       |
| Accessory Developer | Basler       |
| Focal Length        | 25.0 mm      |
| Lens Mount          | C-mount      |
| Iris                | F2.2 - F22.0 |
| Iris Type           | manual       |
| IR Cut Filter       | no           |
| Max. Image Circle   | 1/2.5"       |
| Working Distance    | 200 mm       |