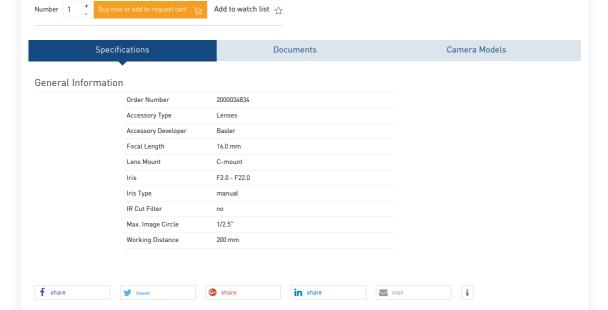

## Basler Lens C125-1620-5M F2.0 f16mm -Lenses

Original Basler C-mount lens with a fixed focal length of 16mm, aperture range from F2.0 - F22 and a resolution of 5 megapixels.

Our high-resolution Basler Lenses are ideally suited for all current machine vision applications. Designed in cooperation with Fujinon, the Lenses fit perfectly with all Basler cameras with a sensor size of less than 1/2", such as the Basler ace, dart or pulse. The  $\,$ Basler C-mount lenses in our program offer a fixed focal length of 16 mm, an aperture range from F2.0 - F22 and a resolution of 5 megapixels.