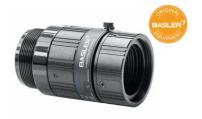

## Basler Lens C125-1620-5M F2.0 f16mm -Lenses

Original Basler C-mount lens with a fixed focal length of 16mm, aperture range from F2.0 - F22 and a resolution of 5 megapixels.

Our high-resolution Basler Lenses are ideally suited for all current machine vision applications. Designed in cooperation with Fujinon, the Lenses fit perfectly with all Basler cameras with a sensor size of less than 1/2", such as the Basler ace, dart or pulse. The  $\,$ Basler C-mount lenses in our program offer a fixed focal length of 16 mm, an aperture range from F2.0 - F22 and a resolution of 5 megapixels.