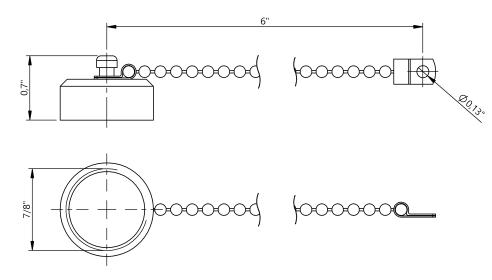

## Mechanical data

| Dimension         | Ø 0.9 " x 0.7 " |
|-------------------|-----------------|
| Mounting part     | 7/8"-16         |
| Size              | 7/8"            |
| Tightening torque | 1.5 Nm          |