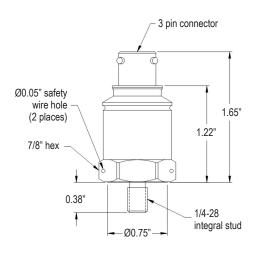

## **Key features**

· Manufactured in ISO 9001 facility

| Connections  |               |
|--------------|---------------|
| Function     | Connector pin |
| case         | Α             |
| common       | В             |
| power/signal | С             |