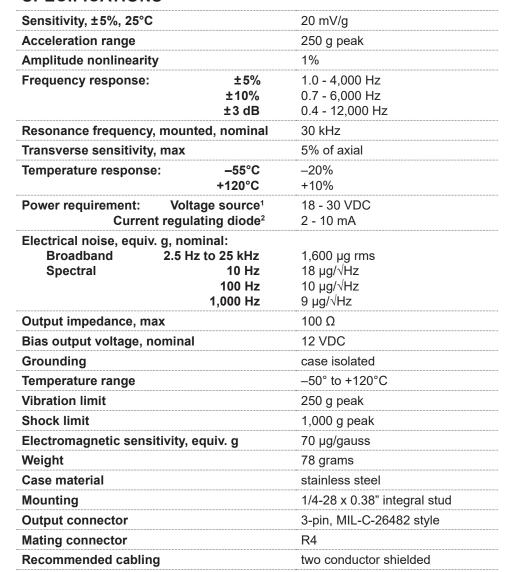

## Internally amplified helicopter accelerometer









<sup>&</sup>lt;sup>2</sup> The higher level constant current sources should be used when driving long cables (please consult customer service). A maximum current of 6 mA is recommended for operating temperatures in excess of 100°C.

Accessories supplied: Calibration data





## **Key features**

· Manufactured in ISO 9001 facility



| Connections  |               |
|--------------|---------------|
| Function     | Connector pin |
| case         | Α             |
| common       | В             |
| power/signal | С             |

Note: Due to continuous process improvement, specifications are subject to change without notice. This document is cleared for public release.