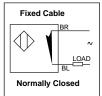

## **Wiring Diagrams**

Note: Wire colors are applicable to cable purchased from Altech

## **Fixed Cable**

PVC 2m (6ft. 6in.). For 5m (16 ft. 5 in.) cable length, change the last two digits of the part number to 02. For other cable lengths and/or PUR cable, please consult Altech.