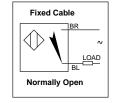

## **Wiring Diagrams**

Note: Wire colors are applicable to cable purchased from Altech

## **Fixed Cable**

PVC 2m (6ft. 6in.). For 5m (16 ft. 5 in.) cable length, change the last two digits of the part number to 02. For other cable lengths and/or PUR cable, please consult Altech.