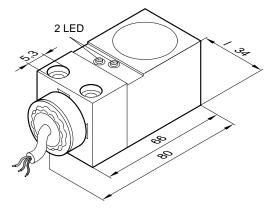

| 34 | X  | 34   | X | 80mm  | n Blo | ck |
|----|----|------|---|-------|-------|----|
| Pa | rt | iall | y | Flush | Mou   | nt |

|                                   | i ai daliy i i   | aon moant          |
|-----------------------------------|------------------|--------------------|
| Sensing Distance                  | 13mm             | (.51 in.)          |
| Cable or Connector Style Cat. No. | Cable            | Cable              |
| Normally Open                     | 9853-3800        | 9853-3900          |
| Normally Closed 🔭                 | 9853-3600        | 9853-3700          |
| Voltage Range                     | 20V - 250V AC    | 20V - 250V AC      |
| Operating Frequency               | 50/60Hz          | 50/60Hz            |
| Supply Current                    | ≤2 mA            | ≤2 mA              |
| Maximum Load Current              | 500 mA           | 500 mA             |
| Voltage Drop Across Sensor        | ≤5 <b>V</b>      | ≤5V                |
| Maximum Leakage Current           | ≤2 mA            | ≤2 mA              |
| Short Term Current (20 ms, 1Hz)   | 8A               | 8A                 |
| Switching Frequency               | 15Hz             | 15Hz               |
| Hysterisis                        | ≤15%             | ≤15%               |
| Temperature Drift                 | ≤10%             | ≤10%               |
| Repeatability                     | .65mm (.026 in.) | .65mm (.026 in.)   |
| Housing Material                  | PBTP (GV 30)     | PBTP (GV 30)       |
| Sensing Head Position             | Front            | Top/Side Rotatable |
|                                   |                  |                    |

Note: Sensor dimensions in mm.

#### Metric/in. Conversion Table

| 34.0 mm = 1.57 in |
|-------------------|
|-------------------|

This table converts millimeters to inches in reference to the illustrations included on these pages