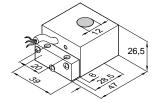

### **Fixed Cable**

PVC 2m (6ft. 6in.). For 5m (16 ft. 5 in.) cable length, change the last two digits of the part number to 02. For other cable lengths and/or PUR cable, please consult Altech.

Note: Sensor dimensions in mm.