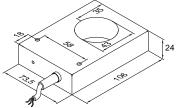

### **Fixed Cable**

PVC 2m (6ft. 6in.). For 5m (16 ft. 5 in.) cable length, change the last two digits of the part number to 02. For other cable lengths and/or PUR cable, please consult Altech.

Note: Sensor dimensions in mm.