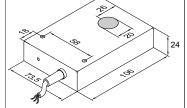

### **Fixed Cable**

PVC 2m (6ft. 6in.). For 5m (16 ft. 5 in.) cable length, change the last two digits of the part number to 02. For other cable lengths and/or PUR cable, please consult Altech.

Note: Sensor dimensions in mm.