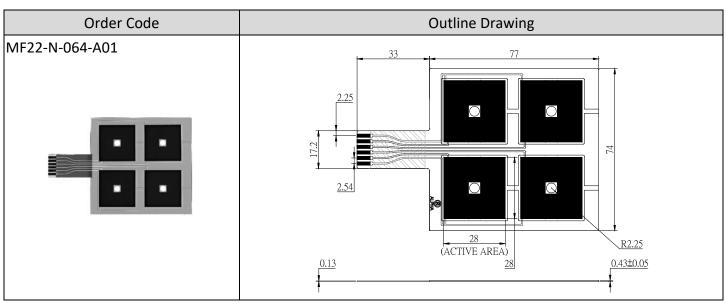

# Membrane Force Sensor

# 28mm Square Active Area\*4

### **SPECIFICATION**

| MODEL                              | MF22-N-064-A01        |
|------------------------------------|-----------------------|
| FORCE SENSITIVITY RANGE            | 50g~1000g (0.5N~9.8N) |
| ACTIVE AREA                        | 28mm x 28mm           |
| FORCE REPEATABILITY (SINGLE PART)  | -                     |
| FORCE REPEATABILITY (PART TO PART) | -                     |
| FORCE RESOLUTION                   | Continuous(Analog)    |
| STAND-OFF RESISTANCE (UNLOADED)    | >20ΜΩ                 |
| RESPONSE TIME                      | <1ms                  |
| OPERATING TEMPERATURE              | -20°C to +70°C        |
| LIFE CYCLE (WITHOUT FAILURE)       | >1 Million            |