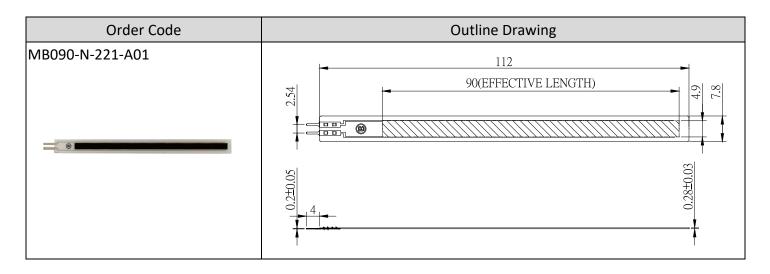

# **Bending Detection Sensor**

## 90 mm Effective Length

#### **SPECIFICATION**

| MODEL            | MB090-N-221-A01   |
|------------------|-------------------|
| ANGLE RANGE      | 0°~180°           |
| RESOLUTION       | < 3°              |
| ACTUATION ANGLE  | < 5°              |
| LIFE CYCLE       | >1 Million        |
| RESPONSE TIME    | < 1ms             |
| OPERATING TEMP   | -20°~70°          |
| POWER RATING     | 1 Watt max. @25°C |
| EFFECTIVE LENGTH | 90mm              |