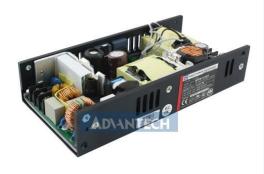

# 96PSO-A300W19-M OPEN FRAME Power Supply

http://www.advantech.com/certified-peripherals/

#### General

| Advantech Part Number | 96PSO-A300W19-M                               |
|-----------------------|-----------------------------------------------|
| Description           | MAGGIE POWER AC 90-264V 300W W/PFC OPEN FRAME |
| Manufacturer          | Magic Power Technology                        |