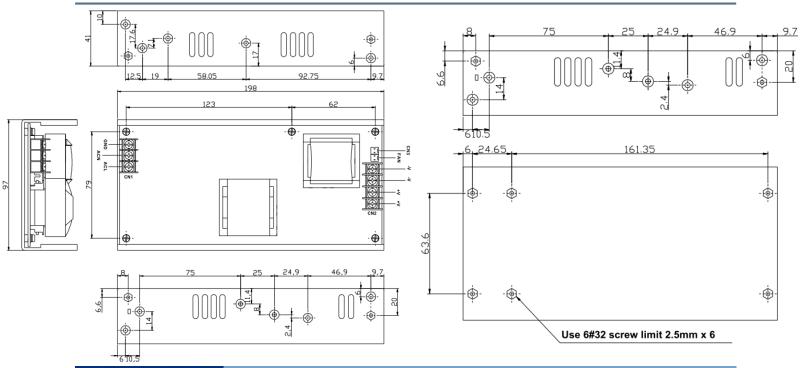

## Mechanical

| Form Factor           | N/A       |
|-----------------------|-----------|
| Dimension (L x W x H) | 198×97×41 |
| Vibration             | N/A       |
| MTBF                  | N/A       |
| Fan Function          | NO        |
| Power Switch Function | NO        |

# Drawing

Peripheral Allied Procurement Services

-Your Ultim ate Sourcing Partner