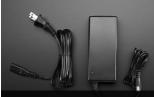

# DESCRIPTION

This is a really nice power supply. It's a switching DC supply so its small and light and efficient. It is thin so it fits in power strips without blocking other outlets. The output is regulated so you'll get a steady 12V up to 1000mA (1 Amp) of current draw. 5.5mm/2.1mm barrel jack, positive tip. This supply is designed to work anywhere in the world, 100V-240V AC wall power, you'll just need a low cost plug adapter.

Dimensions (wall wart):

Q

- Wall Wart Dimensions: 71mm x 48mm x 31mm / 2.8" x 1.9" x 1.2"
- Cable Length : 178cm / 70"
- Cable Diameter : 3.5mm / 0.13"
- Weight: 89g