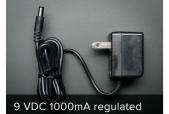

# DESCRIPTION

This is a really nice power supply. It's a switching DC supply so its small and light and efficient. It is thin so it fits in power strips without blocking other outlets. The output is regulated so you'll get a steady 12V up to 1000mA (1 Amp) of current draw. 5.5mm/2.1mm barrel jack, positive tip. This supply is designed to work anywhere in the world, 100V-240V AC wall power, you'll just need a low cost plug adapter.

Dimensions (wall wart):

Q

- Wall Wart Dimensions: 71mm x 48mm x 31mm / 2.8" x 1.9" x 1.2"
- Cable Length : 178cm / 70"
- Cable Diameter : 3.5mm / 0.13"
- Weight: 89g