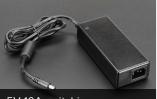

# DESCRIPTION

This is a really nice power supply. It's a switching DC supply so its small and light and efficient. It is thin so it fits in power strips without blocking other outlets. The output is regulated so you'll get a steady 12V up to 1000mA (1 Amp) of current draw. 5.5mm/2.1mm barrel jack, positive tip. This supply is designed to work anywhere in the world, 100V-240V AC wall power, you'll just need a low cost plug adapter.

Dimensions (wall wart):

Q

- Wall Wart Dimensions: 71mm x 48mm x 31mm / 2.8" x 1.9" x 1.2"
- Cable Length : 178cm / 70"
- Cable Diameter : 3.5mm / 0.13"
- Weight: 89g