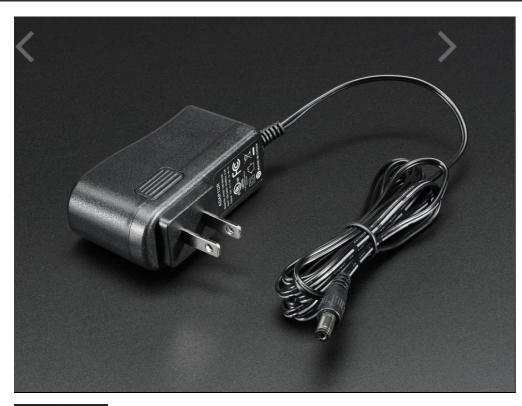

# DESCRIPTION

This is a really nice power supply. It's a switching DC supply so its small and light and efficient. It is thin so it fits in power strips without blocking other outlets. The output is regulated so you'll get a steady 12V up to 1000mA (1 Amp) of current draw. 5.5mm/2.1mm barrel jack, positive tip. This supply is designed to work anywhere in the world, 100V-240V AC wall power, you'll just need a low cost plug adapter.

#### New! This adapter is now CE / UL listed

Great for Boarduinos, clock kits, and Arduinos, anything that has a 5V regulator! Also works great with 12V DC devices such as many solenoids, switches, our coin acceptors, analog-type RGB, cool white and warm white LED light strips.

Dimensions (wall wart):

Q

- Wall Wart Dimensions: 71mm x 48mm x 31mm / 2.8" x 1.9" x 1.2"
- Cable Length : 178cm / 70"
- Cable Diameter : 3.5mm / 0.13"
- Weight: 89g