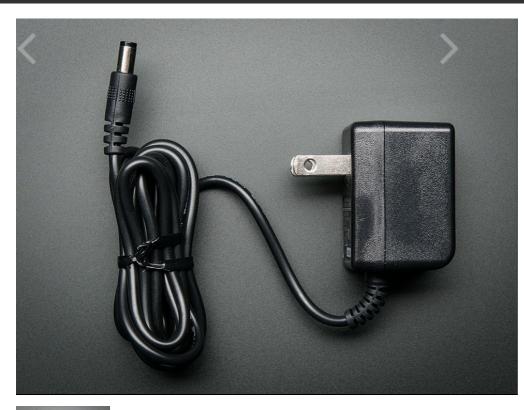

# DESCRIPTION

This is a really nice power supply. It's a switching DC supply so its small and light and efficient. It is thin so it fits in power strips without blocking other outlets. The output is regulated so you'll get a steady 9V up to 1000mA (1 Amp) of current draw. 5.5mm/2.1mm barrel jack, positive tip. This supply is designed to work anywhere in the world, 100V-240V AC wall power, you'll just need a low cost plug adapter.

**New! This adapter is now CE / UL listed** Great for Boarduinos, clock kits and Arduinos, anything that has a 5V regulator!

Some customers have asked us why the label seems to say ".1A" instead of "1A" - there is a comma in front of the 1 that looks like a dot! It is really a 1A supply.

# TECHNICAL DETAILS

Dimensions (wall wart):

- 46.8mm x 32.15mm x 32.84mm
- 1.84in x 1.26in x 1.29in
- Cable length : 146.05cm / 57.5in
- Cable Diameter : 3.8mm / 0.15in

Q