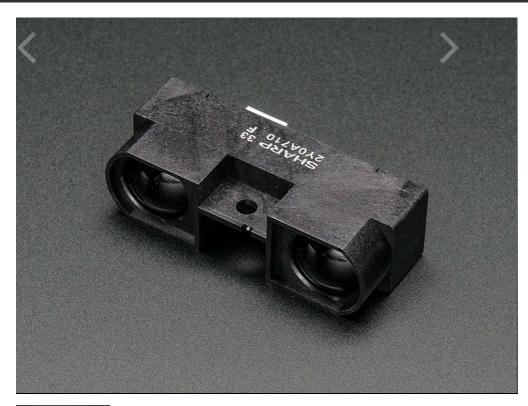

## **DESCRIPTION**

This extra-long-range SHARP distance sensor bounces IR off objects to determine how far away they are. It returns an analog voltage that can be used to determine how close the nearest object is. Comes with 6" long 6-JST interface wire. These sensors are good for detection between 100cm-500cm (1-5 meters / 3-15 feet). The long range makes them a good alternative to sonar sensors.

#### Dimensions:

- Dimensions: 58mm x 17.6mm x 22.5mm
- Weight: 11g with cable

One 4.2mm diameter mounting hole. For more information, please see the datasheet!