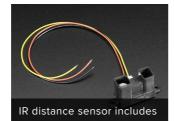

# IR Distance Sensor -Includes Cable (100cm-500cm) -GP2Y0A710K0F

PRODUCT ID: 1568

IN STOCK

1

**ADD TO CART** 

1-9

10-99

100+

## **DESCRIPTION**

This extra-long-range SHARP distance sensor bounces IR off objects to determine how far away they are. It returns an analog voltage that can be used to determine how close the nearest object is. Comes with 6" long 6-JST interface wire. These sensors are good for detection between 100cm-500cm (1-5 meters / 3-15 feet). The long range makes them a good alternative to sonar sensors.

has wiring details. Connect the two outer ground wires both to ground, the two 'VCC' wires both to 5VDC power, and read the analog signal from the Vo wire. The analog voltage out will range from 3V when an object is about 100cm away and 1.4V when the object is 500cm away. For a full graph, showing the distance to analog range, check the datasheet below.

These sensors tend to be a little noisy, we suggest soldering/connecting the included 220uF capacitor to the same place you connect the wires, to provide some filtering on the power supply. Connect the + pin of the capacitor to the Vcc wire connection, and the - pin of the capacitor to the GND wire connection.