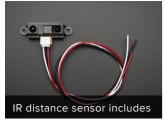

## **DESCRIPTION**

This extra-long-range SHARP distance sensor bounces IR off objects to determine how far away they are. It returns an analog voltage that can be used to determine how close the nearest object is. Comes with 6" long 6-JST interface wire. These sensors are good for detection between 100cm-500cm (1-5 meters / 3-15 feet). The long range makes them a good alternative to sonar sensors.

has wiring details. Connect the two outer ground wires both to ground, the two 'VCC' wires both to 5VDC power, and read the analog signal from the Vo wire. The analog voltage out will range from 3V when an object is about 100cm away and 1.4V when the object is 500cm away. For a full graph, showing the distance to analog range, check the datasheet below.