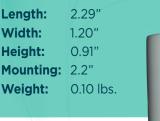

# **PHYSICAL DIMENSIONS:**

| ELECTRICAL SPECIFICATIONS: |                |                              |                        |                         |                   |                   |                |                           |              |                     |                  |                     |
|----------------------------|----------------|------------------------------|------------------------|-------------------------|-------------------|-------------------|----------------|---------------------------|--------------|---------------------|------------------|---------------------|
| Output<br>Power<br>Max.    | Input<br>Power | Input<br>Current             | Min. PF<br>(full load) | Max. THD<br>(full load) | Output<br>Voltage | Output<br>Current | T case<br>Max. | Min.<br>Starting<br>Temp. | IP<br>Rating | Dimming<br>Protocol | Dimming<br>Range | Efficiency<br>Up To |
| 15 W                       | 16.9 W         | 0.14 A@120 V<br>0.06 A@277 V | >0.9                   | <20                     | 25-42 V           | 350 mA 35%        | 75° C          | 0° C                      | 20           | 0 to 10 V           | 5 to 100%        | 87%                 |
| 12.6 W                     | 14.7 W         | 0.12 A@120 V<br>0.05 A@277 V | >0.9                   | <20                     | 25-42 V           | 300 mA 35%        | 75° C          | 0° C                      | 20           | 0 to 10 V           | 5 to 100%        | 86%                 |
| 10.5 W                     | 12.8 W         | 0.11 A@120 V<br>0.05 A@277 V | >0.9                   | <20                     | 25-42 V           | 250 mA 35%        | 75° C          | 0° C                      | 20           | 0 to 10 V           | 5 to 100%        | 82%                 |