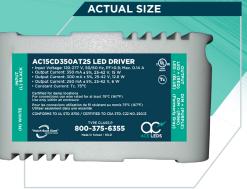

Input Voltage: 120-277 VAC (310%) Input Frequency: 50/60 Hz Dimming: 5 to 100% Surge Protection: 2 Kv Side Mount/Leads Multi-Switching Current

# **PHYSICAL DIMENSIONS:**

| ELECTRICAL SPECIFICATIONS: |                |                              |                        |                         |                   |                   |                |                           |              |                     |                  |                     |
|----------------------------|----------------|------------------------------|------------------------|-------------------------|-------------------|-------------------|----------------|---------------------------|--------------|---------------------|------------------|---------------------|
| Output<br>Power<br>Max.    | Input<br>Power | Input<br>Current             | Min. PF<br>(full load) | Max. THD<br>(full load) | Output<br>Voltage | Output<br>Current | T case<br>Max. | Min.<br>Starting<br>Temp. | IP<br>Rating | Dimming<br>Protocol | Dimming<br>Range | Efficiency<br>Up To |
| 15 W                       | 16.9 W         | 0.14 A@120 V<br>0.06 A@277 V | >0.9                   | <20                     | 25-42 V           | 350 mA 35%        | 75° C          | 0° C                      | 20           | 0 to 10 V           | 5 to 100%        | 87%                 |
| 12.6 W                     | 14.7 W         | 0.12 A@120 V<br>0.05 A@277 V | >0.9                   | <20                     | 25-42 V           | 300 mA 35%        | 75° C          | 0° C                      | 20           | 0 to 10 V           | 5 to 100%        | 86%                 |
| 10.5 W                     | 12.8 W         | 0.11 A@120 V<br>0.05 A@277 V | >0.9                   | <20                     | 25-42 V           | 250 mA 35%        | 75° C          | 0° C                      | 20           | 0 to 10 V           | 5 to 100%        | 82%                 |