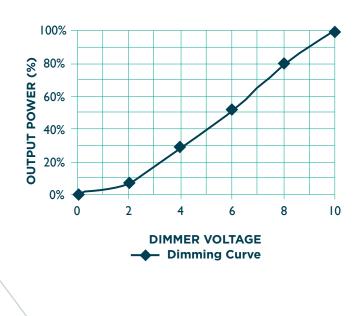

#### **SAFETY & PERFORMANCE:**

- Class P Listed
- Class A sound rating
- No PCBs
- Open/Short Circuit Protection
- LED driver has a life expectancy of 50,000 hours at Tcase of  $\leq$ 75°C
- Warranty: 5 yrs based on max case temp of 75°C\*
- Input/Output Isolation
- Surge Protection (2 KV)
- Certified For Damp Locations
- Dimming Curve on the next page
- Gray (-) dimming wire has been changed to pink per the 2020 NEC section 410.69 and NEMA.