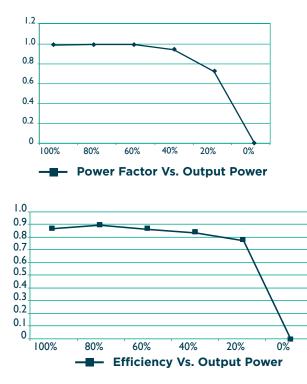

Output Isolation
- Surge Protection (2 KV)
- Certified For Damp Locations
- Dimming Curve on the next page
- Gray (-) dimming wire has been changed to pink per the 2020 NEC section 410.69 and NEMA.

### **INSTALLATION:**

- LED drivers shall be installed inside electrical enclosures
- Max Remote installation distance is 33 ft
- 22 AWG 600V/105C tinned stranded copper lead-wires are required to use in installation

\*ACE LEDS/AC LED Power Designs warrants to the purchaser that each LED Driver will be free from defects in material or workmanship for a period of 5 years from date of manufacture when operated at max case temp of up to <75°C when properly installed and under normal conditions of use. See <u>aceleds.com</u> for complete warranty policy.

## PERFORMANCE METRICS: AC10CD250AT2K





#### 3401 Avenue D, Arlington, TX 76011 800-375-6355 • aceleds.com

Data is based upon tests performed by ACE LEDS in a controlled environment and representative performance. Actual performance can vary depending on operating conditions. Specifications are subject to change without notice. All specifications are nominal unless otherwise noted.





F332747