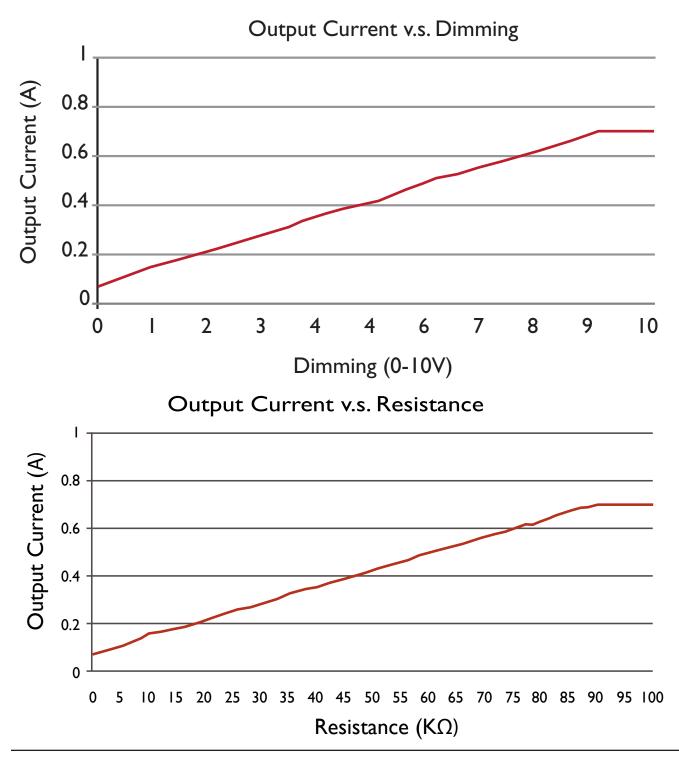

### **IOUT/VOUT CURVE**

To Check: Read Read Shows you the Block - 00 00 00 00 This is where the code you input appears