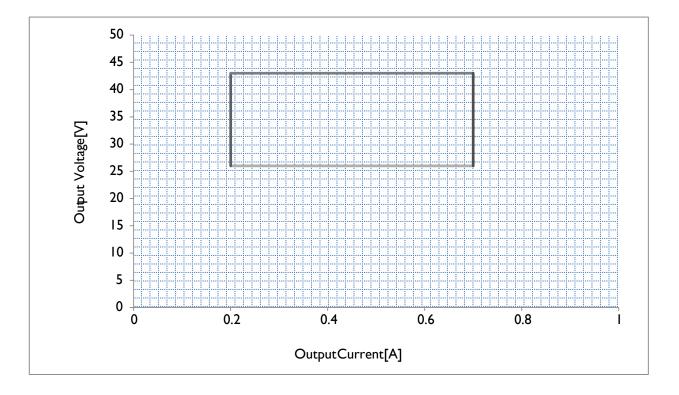

### **IOUT/VOUT CURVE**

To Check: Read Read Shows you the Block - 00 00 00 00 This is where the code you input appears