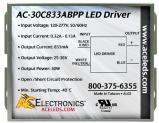

# **Model Number** AC-30C833ABPP

Input Voltage: I20 - 277V Input Frequency: 50/60Hz Bottom Mount/Leads

#### **ELECTRICAL SPECIFICATIONS:**

| Output<br>Power Max | Input<br>Power     | Input<br>Current       | Min PF<br>(full load) | Max THD<br>(full load) | Output<br>Voltage | Output<br>Current | T<br>case<br>Max | Min,<br>Starting<br>Temp | Efficiency<br>Up To |
|---------------------|--------------------|------------------------|-----------------------|------------------------|-------------------|-------------------|------------------|--------------------------|---------------------|
| 30VV                | 38@120V<br>37@277V | 0.32@I20V<br>0.I3@277V | >0.9                  | 20%                    | 25-36V            | 833mA<br>+/- 5%   | 90°C             | -40°C                    | 80%                 |