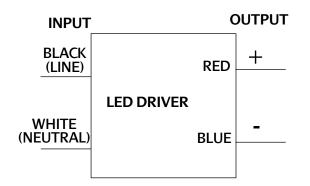

### **WIRING:**

| <b>Lead Lengths</b> |      |         |      |  |  |  |  |
|---------------------|------|---------|------|--|--|--|--|
| Black               | 5.9" | 9" Blue |      |  |  |  |  |
| White               | 5.9" | Red     | 5.9" |  |  |  |  |