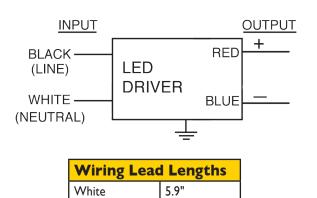

#### WIRING:

5.9"

5.9" 5.9"

#### **SAFETY:**

• UL and cUL Recognized

Black Red

Blue

- ULI310 Class 2
- UL Outdoor Type I
- Class A sound rating
- Overload Protection
- Open/Short Circuit Protection
- LED driver has a life expectancy of
- 50,000 hours at Tcase of ≤75°C
- LED driver has a life expectancy of
- 100,000 hours at Tcase of ≤65°C
- Warranty: 5 yrs based on max case temp of <75°C; 3 yrs based on max case temp of 90°C\*